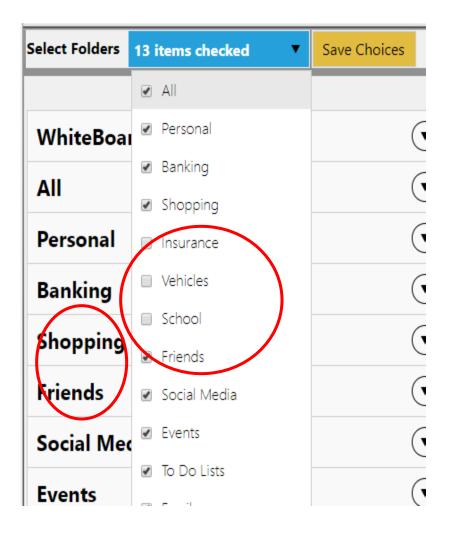

Chose Folders by checking that you want on dash board or you want to work on it

Uncheck unwanted folder and Click on "Save Choices" button

By Doing that you are make that folder in visible if you are write some notes and save some URL it's there. But its hide in dash board. You did not delete them.

When you check that folder again it all shows in your dash board

| Select Folders | 13 items checked | Save Choices | Oper         |
|----------------|------------------|--------------|--------------|
|                |                  |              | Yo           |
| WhiteBoa       | rd               |              | $\mathbf{O}$ |
| All            |                  |              | $\mathbf{O}$ |
| Personal       |                  |              | $\mathbf{O}$ |
| Banking        |                  |              | $\mathbf{O}$ |
| Shopping       |                  |              | $\mathbf{O}$ |
| Friends        |                  |              | $\mathbf{O}$ |
| Social Me      | dia              |              | $\mathbf{O}$ |
| Events         |                  |              | $\mathbf{O}$ |
| To Do List     | S                |              | $\mathbf{O}$ |
| Family         |                  |              | $\mathbf{O}$ |
| Healthcar      | e                |              | $\mathbf{O}$ |